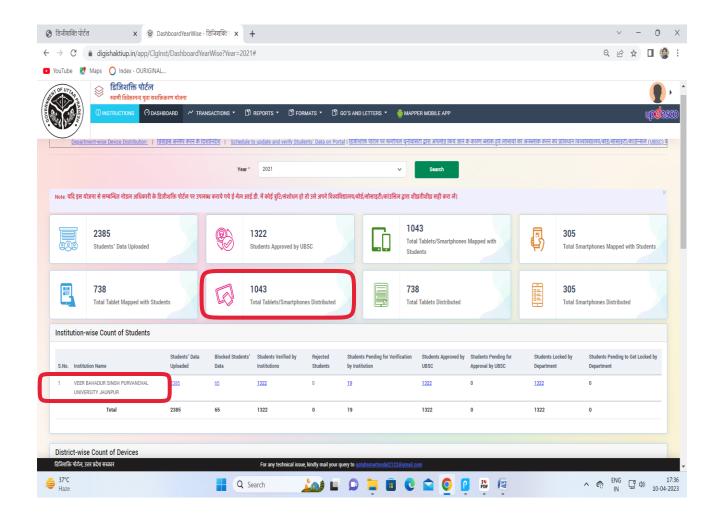

# Screenshot of Digishakti Portal Uttar Pradesh showing the Name of the University and total Tablets and Smartphone distributed

Tablet and Smartphone distribution scheme 2021-22 for the Digital Empowerment of Youth studying in Uttar Pradesh in session 2021-22.